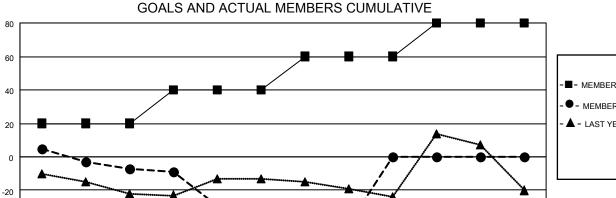

## District 5M 5

| Clubs RESULTS FOR 2021-2022 |   |   |   | Members RESULTS FOR 2021-2022 |    |    |    |
|-----------------------------|---|---|---|-------------------------------|----|----|----|
|                             |   |   |   |                               |    |    |    |
| JULY/AUG/SEPT               | 0 | 0 | 0 | JULY/AUG/SEPT                 | 20 | 22 | 27 |
| OCT/NOV/DEC                 | 1 | 0 | 0 | OCT/NOV/DEC                   | 20 | 38 | 59 |
| JAN/FEB/MAR                 | 0 | 0 | 0 | JAN/FEB/MAR                   | 20 | 17 | 26 |
| APR/MAY/JUNE                | 1 | 0 | 0 | APR/MAY/JUNE                  | 20 | 0  | 0  |

## GOALS AND ACTUAL NEW CLUBS CUMULATIVE

JAN

FEB

MAR

APR

| ■- MEMBER GROWTH NET GOAL       |
|---------------------------------|
| ● - MEMBER GROWTH ACTUAL        |
| ▲ - LAST YEAR MEMBERSHIP ACTUAL |
|                                 |

AUG

SEPT

ОСТ

NOV

DEC

| 21 CLUBS OF 40 ADDED 1 OR<br>MORE NEW MEMBERS | GENDER DISTRIBUTION                         |                                                      |     |  |
|-----------------------------------------------|---------------------------------------------|------------------------------------------------------|-----|--|
| MORE NEW MEMBERS                              | MALE FEMALE NON BINARY PREFER NOT TO ANSWER | 861 (66.85%<br>427 (33.15%<br>0 (0.00%)<br>0 (0.00%) | ,   |  |
| CLICK HERE FOR CUMULATIVE MEMBERSHIP DATA     | TOTAL FAMILY UNIT MEMBERS                   |                                                      | 188 |  |
|                                               | FAMILY MEMBERS PAYING HALF DUES             |                                                      | 96  |  |